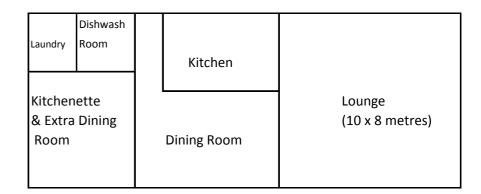

NB: Not to scale

Cabins 1-7: 10 beds in each (bunks), own ensuites

Cabin 8: 2 single beds, own ensuite

Cabin 9 : 2 single beds, 2 bunk beds, own ensuite

Commerical Dishwasher
Fully equiped Kitchen
Dining room seats up to 80 (opens up to small diningroom)
Kitchenette & extra small diningroom seats up to 32
Stage included in Games Hall
Lounge measures 8 x 10 metres
Laundry facilities