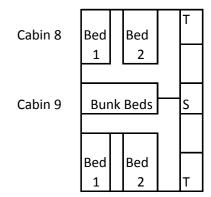

NB: Not to scale

Cabins 1-7: 10 beds in each (bunks), own ensuites

Cabin 8: 2 single beds, own ensuite

Cabin 9 : 2 single beds, 2 bunk beds, own ensuite

Commerical Dishwasher
Fully equiped Kitchen
Dining room seats up to 80 (opens up to small diningroom)
Kitchenette & extra small diningroom seats up to 32
Stage included in Games Hall
Lounge measures 8 x 10 metres
Laundry facilities