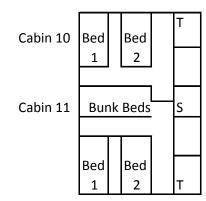

Cabins 1-3 & 6-9: 10 beds in each (bunks), own ensuites

Cabin 4: 8 beds (bunks), no ensuite Cabin 5: 4 beds (bunks), no ensuite Cabin 10: 2 single beds, own ensuite

Cabin 11: 4 beds, (2 singles & 1 set of bunks), own ensuite