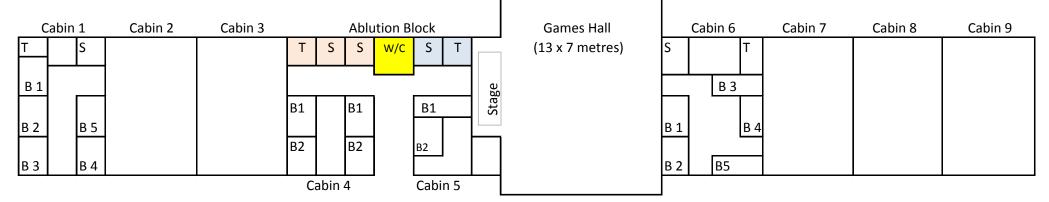

## **Campbell Park - Floor Plan**

NB: Not to scale

Total beds: 89, 11 cabins

Womens ablutions: toilet, 2 showers, two hand basins
Men's ablutions: toilet, shower, two hand basins
Wheel chair ablutions: toilet, shower, hand basin

Cabins 1-3 & 6-9: 10 beds in each (bunks), own ensuites

Cabin 4: 8 beds (bunks), no ensuite Cabin 5: 4 beds (bunks), no ensuite Cabin 10: 2 single beds, own ensuite

Cabin 11: 4 beds, (2 singles & 1 set of bunks), own ensuite