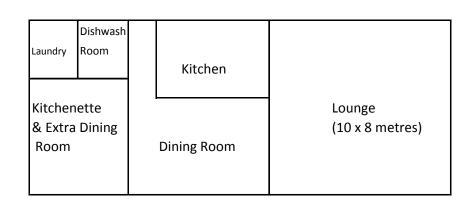

Commerical Dishwasher
Fully equiped Kitchen
Dining room seats up to 80 (opens up to small diningroom)
Kitchenette & extra small diningroom seats up to 32
Stage included in Games Hall
Lounge measures 8 x 10 metres

Laundry facilities